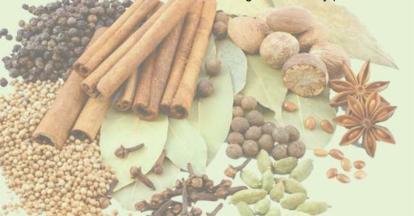

#### **Ceylon Spices**

Whole Spices such as Cinnamon, Pepper, Cardamom, Cloves, Turmeric, Chilies, Nutmeg etc., Spice powders, Condiments (spice mixtures), Essential oil, Oleoresins, etc.